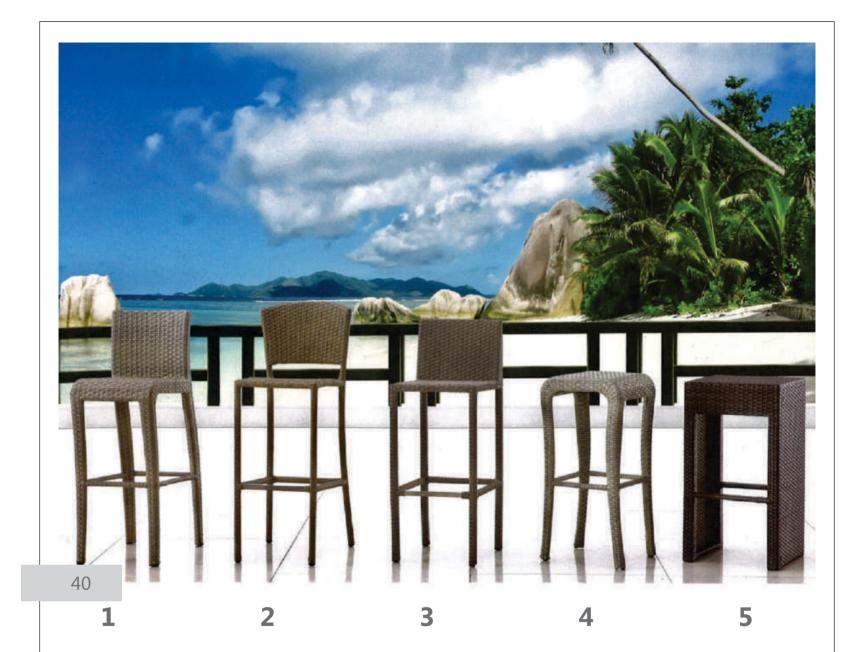

20

**Bar Furniture** 

This exquisite piece of bar furniture is the perfect unit for your outdoor parties. It can accommodate all the party necessities so that everything is in one place.

Hand-woven PE wicker that's durable and weather-resistant.

Cushions are water-resistant.

Hidden zips on the cushions to easily remove the covers for cleaning.

- 1 Alan
- 2 Blake
- 3 Colin
- 4 Sean
- 5 Wiatt