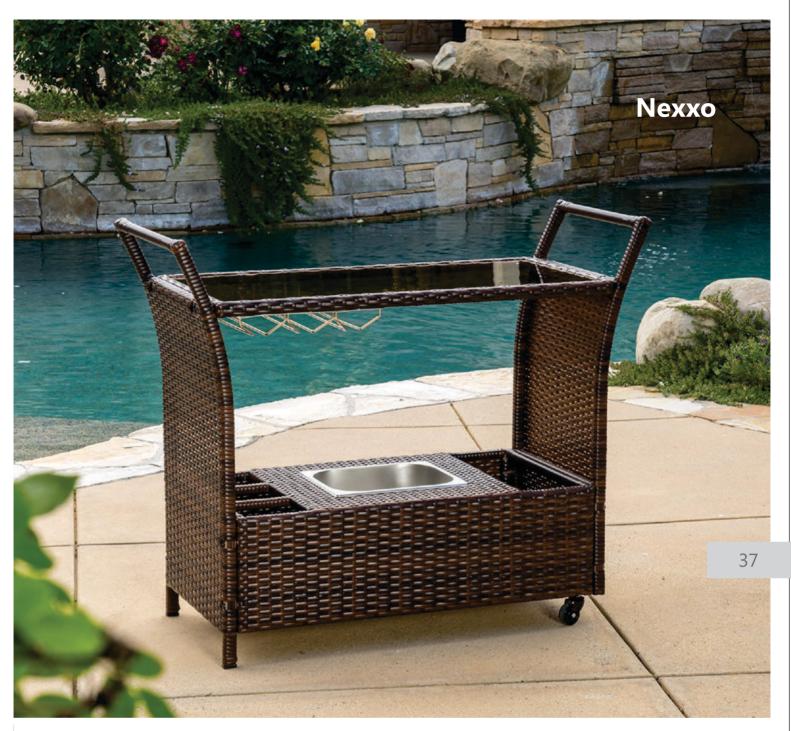

20

**Bar Furniture** 

This exquisite piece of bar furniture is the perfect unit for your outdoor parties. It can accommodate all the party necessities so that everything is in one place.

Hand-woven PE wicker that's durable and weather-resistant.

Cushions are water-resistant.

Hidden zips on the cushions to easily remove the covers for cleaning.

- 1 Alan
- 2 Blake
- 3 Colin
- 4 Sean
- 5 Wiatt