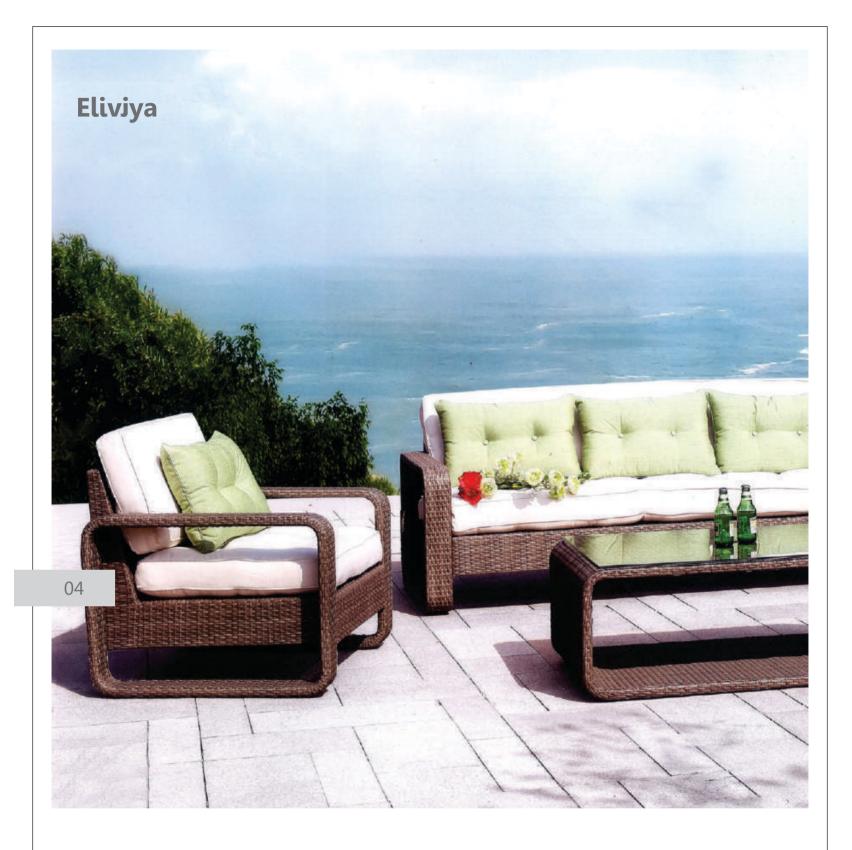

The Sofa, Tea & Dining sets are made of excellent quality materials which assures their sturdiness and are appreciated for their elegant style. This product range possesses a unique blend of aesthetic and modern designs which adds a tinge of creativity to your outdoor space.

**3 Seater Size :** 170X71X63cm

Center Table Size : 95X55X36cm

**2 Seater Size :** 120X71X63cm

**1 Seater Size :** 76X71X63cm

Thick powder coated rust proof aluminium frame.

Hand woven UV resistant and all weather PE Rattan wicker.

8cm water-resistant fabric, quick dry high density cushion.

Comes fully assembled, ready to be enjoyed!