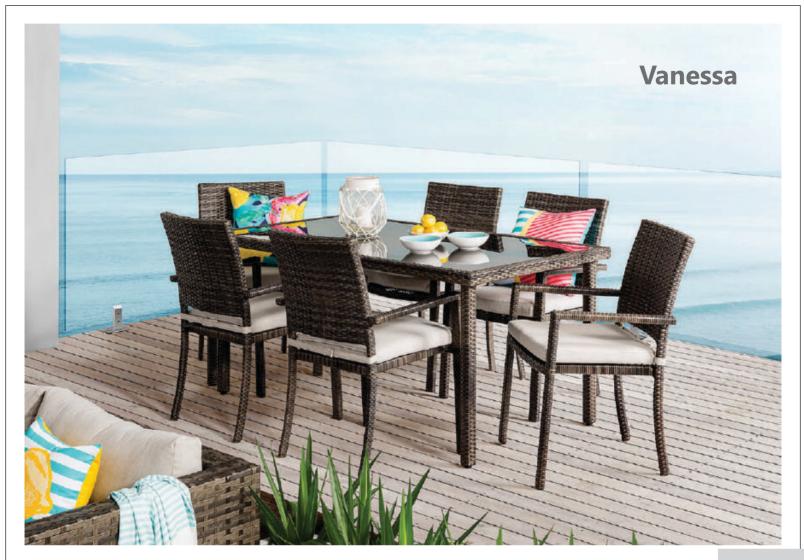

5cm Polyester cushion.

6mm thickness glass top.

**Dimensions :-**1x table Ø90\*72CM 4x armchair 56\*56\*86CM

Vanessa outdoor 6 seater dining set is made from PE rattan which

11

makes it easier to maintain.

It provides a comfortable space for you and your family or friends to relax.

It is also suitable for use in restaurant or café.

**Dimensions:-**1x table 150\*80\*75CM 6x armchair 57\*59\*90CM

12

Comfortable.