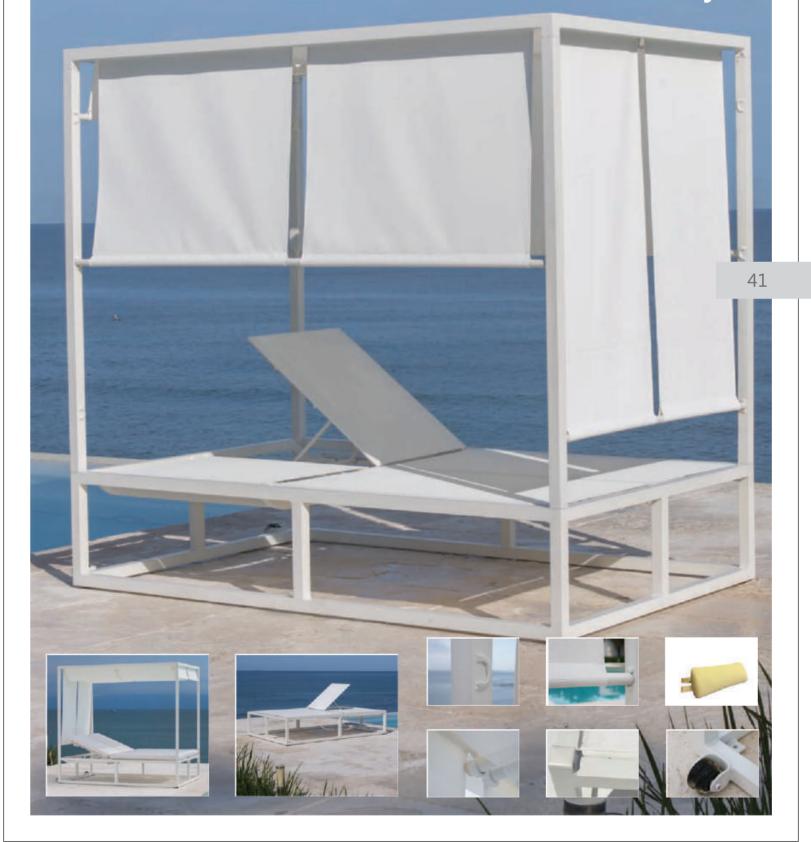

### ARRAY DAYBED

The Array Daybed requires some assembly. Assembly consists of one lower bed frame, 4 posts, one top canopy. The lower bed unit is fully welded. The four posts attach to the bed frame and to the top canopy with supplied stainless steel bolts. The top canopy is fully welded. The post fittings provide a sturdy frame when assembled. The bed frame can be surface mounted.