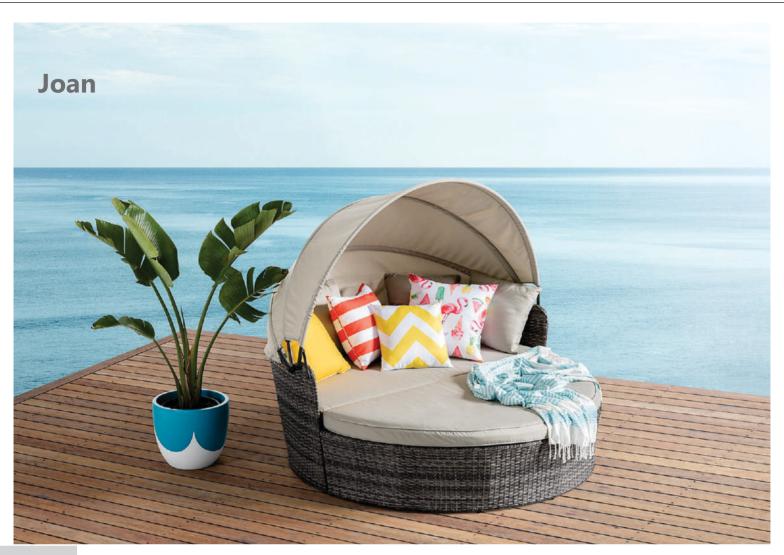

20

Modular design can serve as double daybeds or half round shape lounge seating.

Fully welded & powder coated aluminium frame for rust-proof strength and sturdiness.

Hand-woven synthetic wicker that's durable and weather-resistant.

Cushions are water, mildew and fade resistant.

Hidden zips on the cushions to easily remove the covers for cleaning.