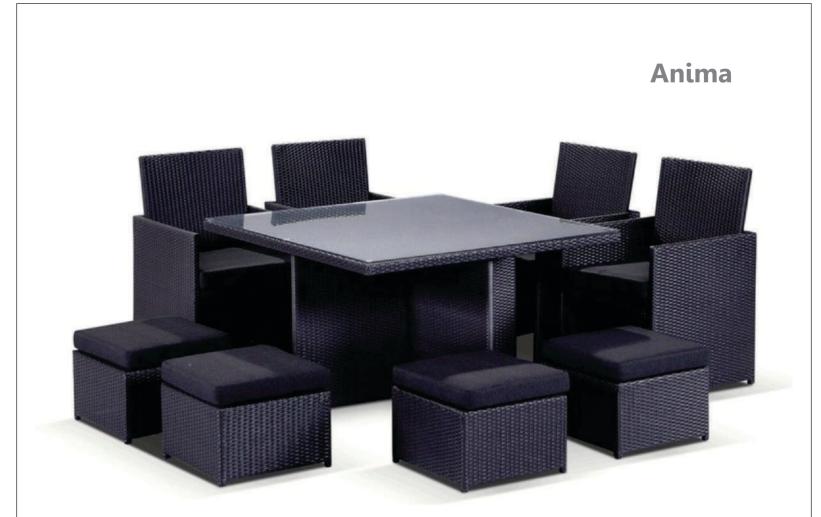

Demonstrating a trendy design and style, this outdoor furniture features pull-out ottomans under dining chairs. Soft ivory cushions provide ultimate comfort. Ideal for Indian courtyards!

UV-resistant PE Rattan. 1.5mm Aluminium frame. 5cm Polyester Waterproof cushion. 6mm thickness glass top.

#### **Dimensions:-**

4x Chairs : 58x55x70CM 4x Ottoman : 50x50x35CM 1xTable : 120x120x75CM

Moulded poly propylene product in knock down condition.

This modern chair delivers a cozy look and feel. It can withstand