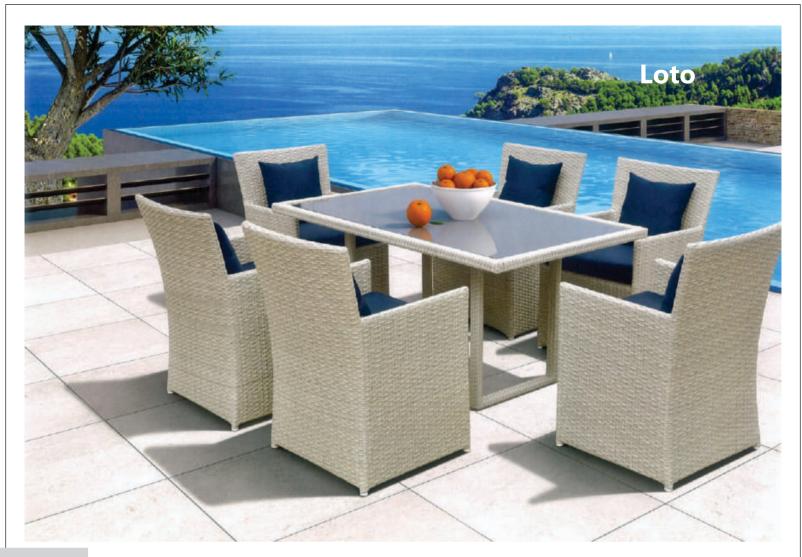

#### **Dimensions:**-

1x table 190\*90\*73CM

8x armchair 55\*58\*85CM

Enjoy the outdoors with this beautiful garden set consisting of :

90cm round table and 4 armchairs.

UV-resistant PE Rattan.

2.0mm Aluminium frame.