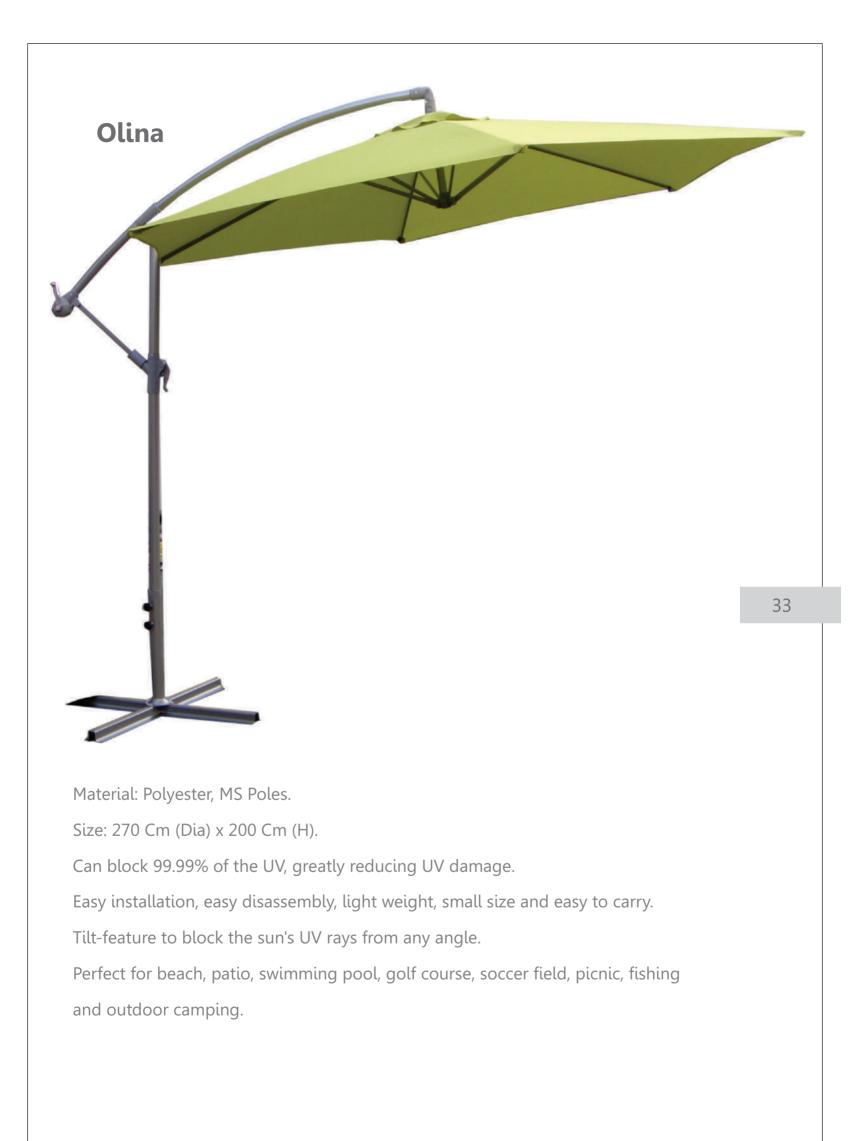

#### Portable and Adjustable Sun Shade Umbrella.

This particular product is light weight and portable.

It is easy to assemble and takes almost no time to set it up.

It is sturdy and durable withstanding any weather condition.

It is made from hard quality material and hence it is perfect for prolong use.

You can also adjust the angle and bend the umbrella in different direction as per your need.

Accessories