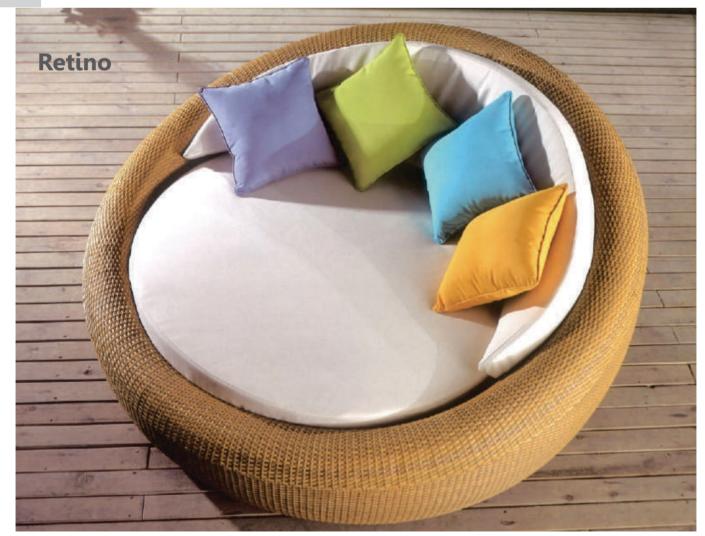

20

Modular design can serve as double daybeds or half round shape lounge seating.

Fully welded & powder coated aluminium frame for rust-proof strength and sturdiness.

Hand-woven synthetic wicker that's durable and weather-resistant.

Cushions are water, mildew and fade resistant.

Hidden zips on the cushions to easily remove the covers for cleaning.