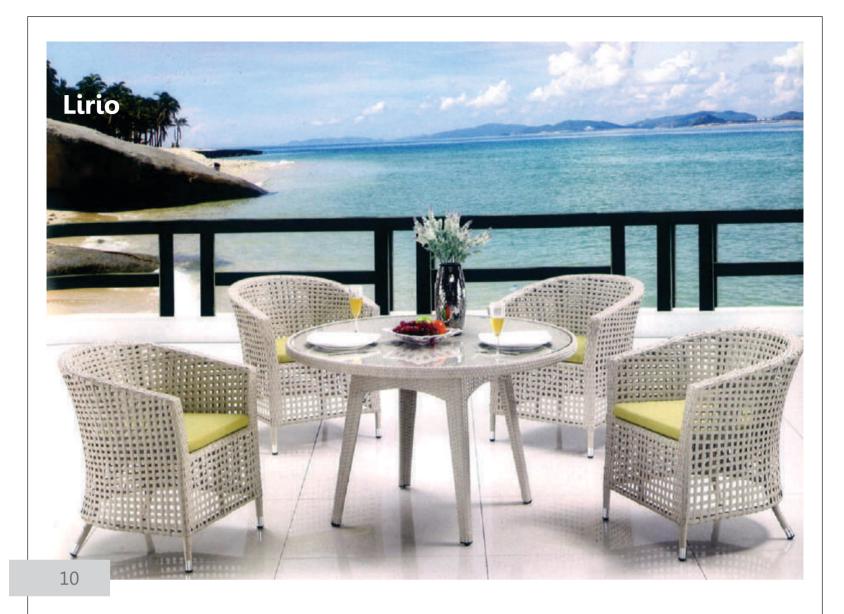

#### **Dimensions:**-

1x table 190\*90\*73CM

8x armchair 55\*58\*85CM

Enjoy the outdoors with this beautiful garden set consisting of :

90cm round table and 4 armchairs.

UV-resistant PE Rattan.

2.0mm Aluminium frame.