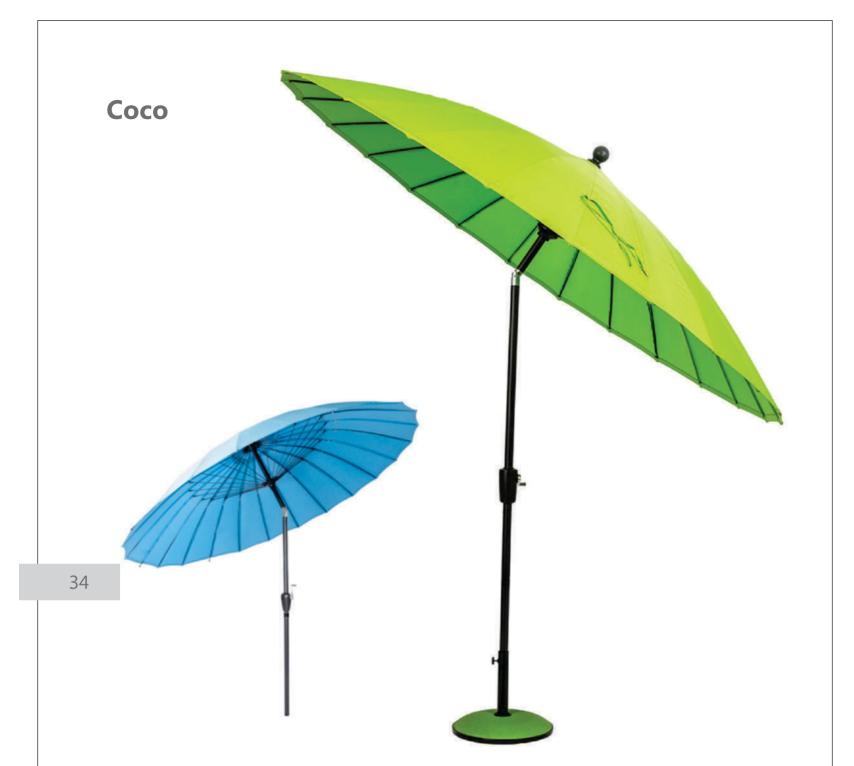

#### Portable and Adjustable Sun Shade Umbrella.

This particular product is light weight and portable.

It is easy to assemble and takes almost no time to set it up.

It is sturdy and durable withstanding any weather condition.

It is made from hard quality material and hence it is perfect for prolong use.

You can also adjust the angle and bend the umbrella in different direction as per your need.

Accessories