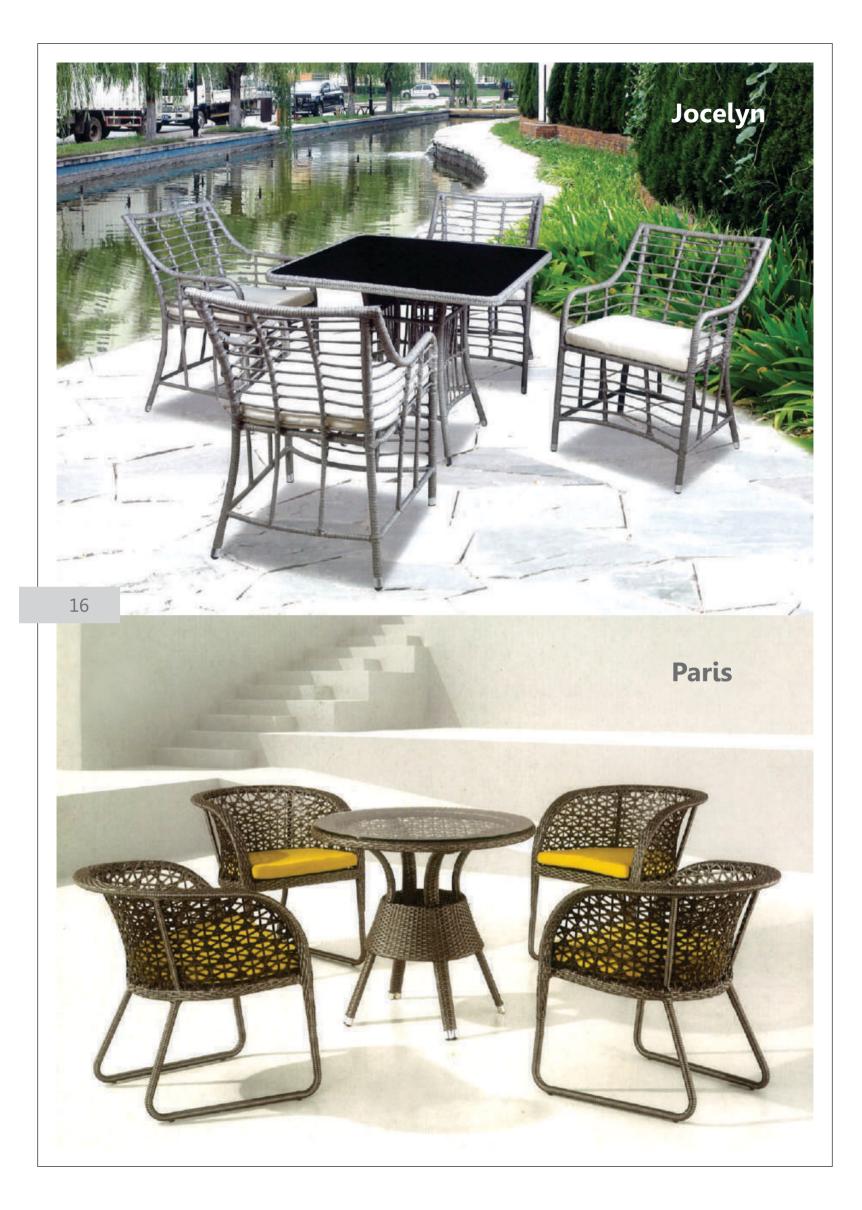

The Sofa, Tea & Dining sets are made of excellent quality materials which assures their sturdiness and are appreciated for their elegant style. This product range possesses a unique blend of aesthetic and modern designs which adds a tinge of creativity to your outdoor space.