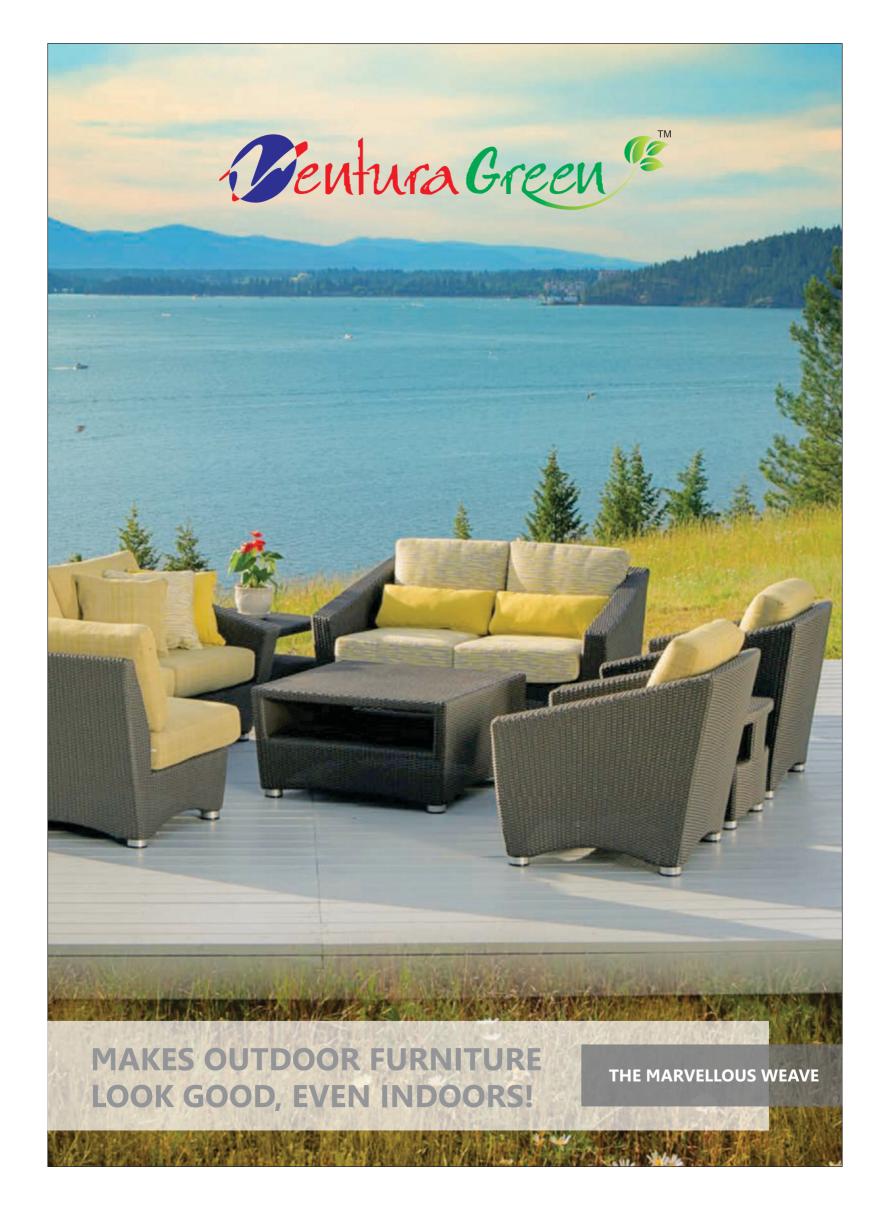

#### **Dimensions:**-

1x table 190\*90\*73CM

8x armchair 55\*58\*85CM

Enjoy the outdoors with this beautiful garden set consisting of :

90cm round table and 4 armchairs.

UV-resistant PE Rattan.

2.0mm Aluminium frame.

5cm Polyester cushion.

6mm thickness glass top.

**Dimensions :-**1x table Ø90\*72CM 4x armchair 56\*56\*86CM

Vanessa outdoor 6 seater dining set is made from PE rattan which

11

makes it easier to maintain.

It provides a comfortable space for you and your family or friends to relax.

It is also suitable for use in restaurant or café.

**Dimensions:-**1x table 150\*80\*75CM 6x armchair 57\*59\*90CM

12

Comfortable.

#### **Dimensions:-**

1x table 140\*80\*71CM 6x armchair 55\*58\*85CM

The Eudora collection has been designed to suit diverse styles.

The various table top options include classic woven to glass inserts

which can be paired with any of the Eudora chairs. Ideal for

residential and commercial applications.

**Dimensions:-**1x table 180\*80\*75CM 6x armchair 55\*58\*85CM

This 8 seater dining furniture set is great for outdoor dining and entertaining and is a great space saver when not in use.