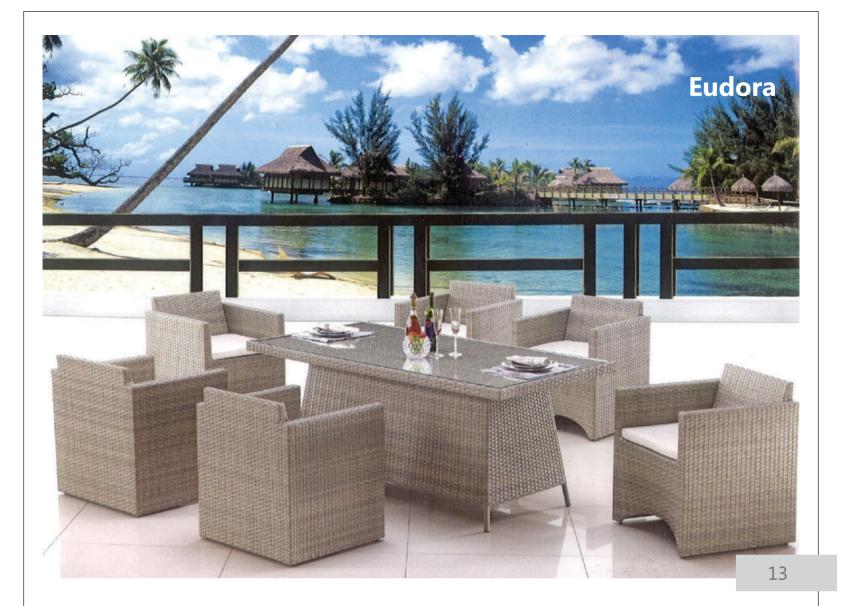

#### **Dimensions:-**

1x table 140\*80\*71CM 6x armchair 55\*58\*85CM

The Eudora collection has been designed to suit diverse styles.

The various table top options include classic woven to glass inserts

which can be paired with any of the Eudora chairs. Ideal for

residential and commercial applications.

**Dimensions:-**1x table 180\*80\*75CM 6x armchair 55\*58\*85CM

This 8 seater dining furniture set is great for outdoor dining and entertaining and is a great space saver when not in use.