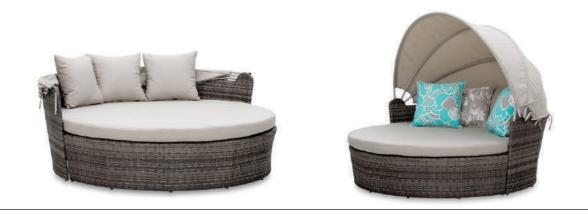

20

Modular design can serve as double daybeds or half round shape lounge seating.

Fully welded & powder coated aluminium frame for rust-proof strength and sturdiness.

Hand-woven synthetic wicker that's durable and weather-resistant.

Cushions are water, mildew and fade resistant.

Hidden zips on the cushions to easily remove the covers for cleaning.