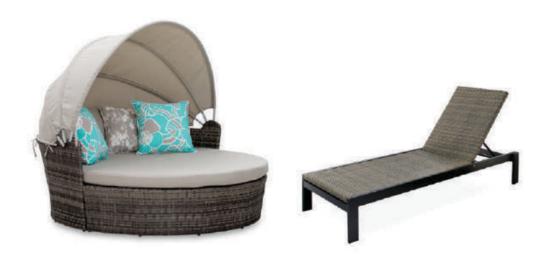

20

Modular design can serve as double daybeds or half round shape lounge seating.

Fully welded & powder coated aluminium frame for rust-proof strength and sturdiness.

Hand-woven synthetic wicker that's durable and weather-resistant.

Cushions are water, mildew and fade resistant.

Hidden zips on the cushions to easily remove the covers for cleaning.

### Brigo

Brigo Lounge Chair is suitable for those who enjoy relaxing beside the pools. It's sleek and contemporary design provides unmatched comfort with style.

Sun Beds & Pool Loungers