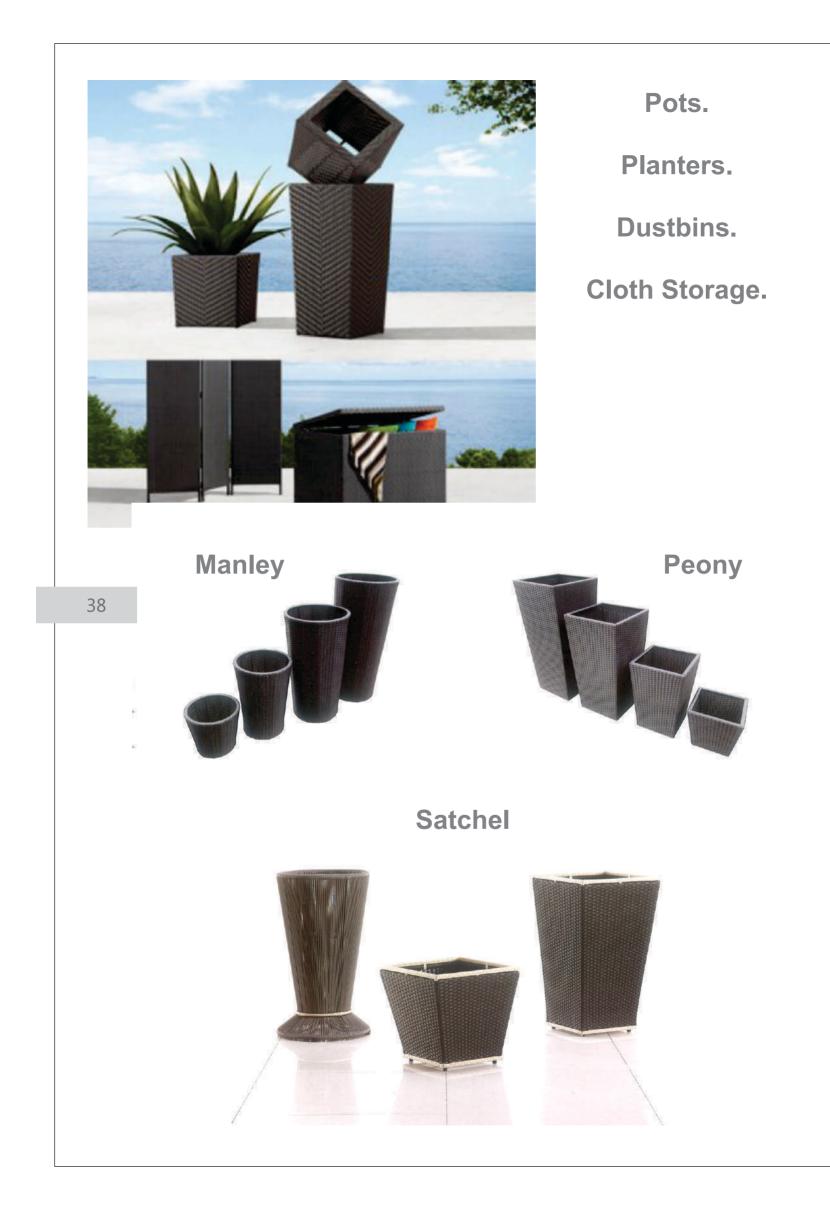

It is made from hard quality material and hence it is perfect for prolong use.

You can also adjust the angle and bend the umbrella in different direction as per your need.

Accessories