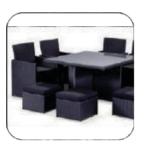

20

Modular design can serve as double daybeds or half round shape lounge seating.

Fully welded & powder coated aluminium frame for rust-proof strength and sturdiness.

Hand-woven synthetic wicker that's durable and weather-resistant.

Cushions are water, mildew and fade resistant.

Hidden zips on the cushions to easily remove the covers for cleaning.

### Brigo

Brigo Lounge Chair is suitable for those who enjoy relaxing beside the pools. It's sleek and contemporary design provides unmatched comfort with style.

Sun Beds & Pool Loungers