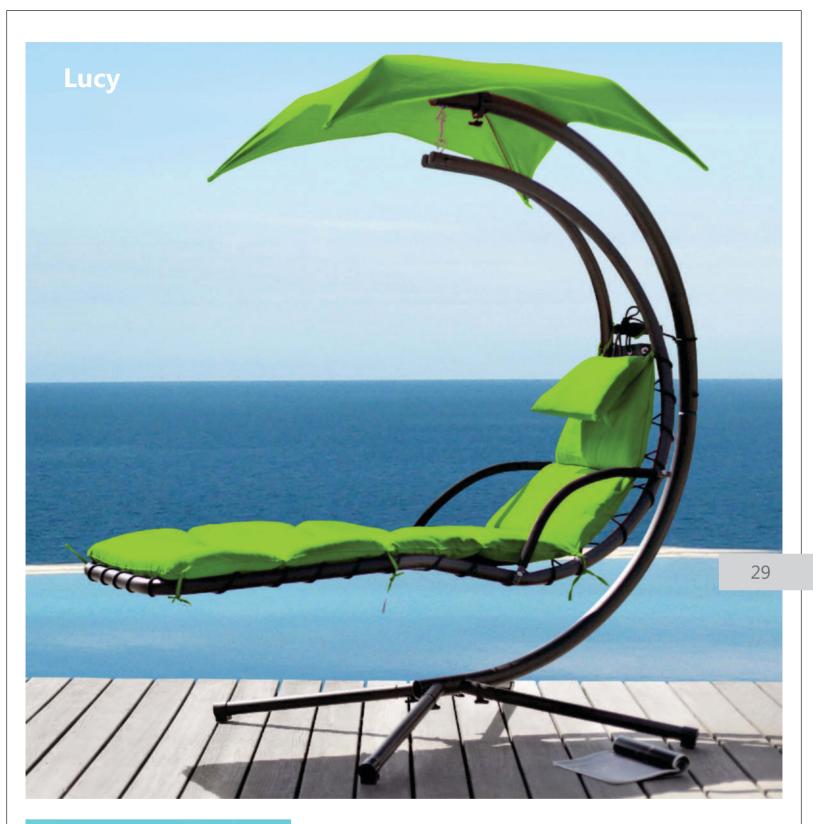

serve an easy atmosphere which helps you to

relax and unwind.

Lucy will give you the absolute comfort with it's rattan swing and cushions. It is very suitable for lounging or book reading in a peaceful garden or pool side.