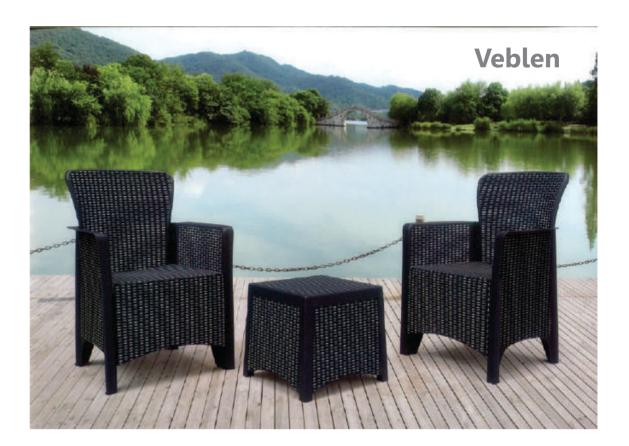

serve an easy atmosphere which helps you to

relax and unwind.

Lucy will give you the absolute comfort with it's rattan swing and cushions. It is very suitable for lounging or book reading in a peaceful garden or pool side.

### **ALVA RATTAN SWING CHAIR**

Plastic rattan.

Comes with cushion, for hours of relaxation.

Dimension:1030 W850 H2000mm