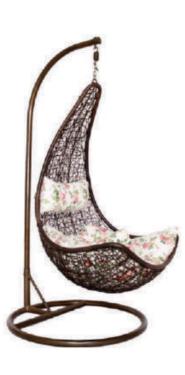

#### **Swingers**

Umbrellas & Gazebo

Accessories & Bar Furniture

**Swingers** 

. . . . . . .

03 Swingers

.....

Swingers whether placed in your garden or inside your home

serve an easy atmosphere which helps you to

relax and unwind.

Lucy will give you the absolute comfort with it's rattan swing and cushions. It is very suitable for lounging or book reading in a peaceful garden or pool side.