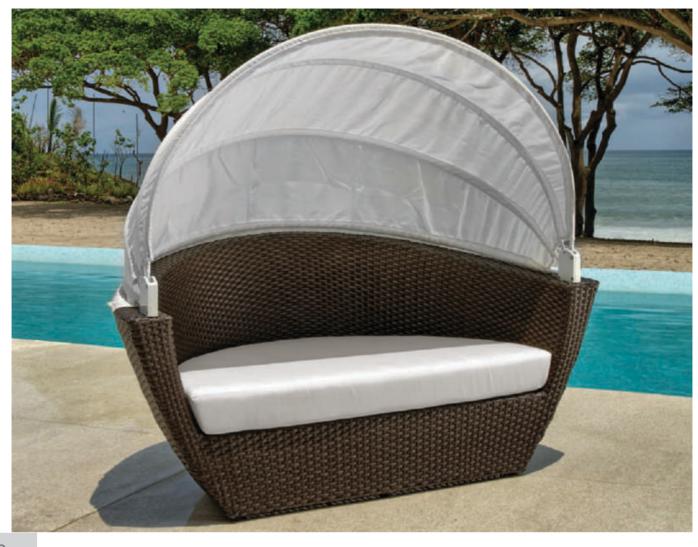

### ARRAY DAYBED

The Array Daybed requires some assembly. Assembly consists of one lower bed frame, 4 posts, one top canopy. The lower bed unit is fully welded. The four posts attach to the bed frame and to the top canopy with supplied stainless steel bolts. The top canopy is fully welded. The post fittings provide a sturdy frame when assembled. The bed frame can be surface mounted.