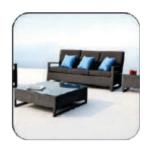

The Sofa, Tea & Dining sets are made of excellent quality materials which assures their sturdiness and are appreciated for their elegant style. This product range possesses a unique blend of aesthetic and modern designs which adds a tinge of creativity to your outdoor space.

**3 Seater Size :** 170X71X63cm

Center Table Size : 95X55X36cm

**2 Seater Size :** 120X71X63cm

**1 Seater Size :** 76X71X63cm

Thick powder coated rust proof aluminium frame.

Hand woven UV resistant and all weather PE Rattan wicker.

8cm water-resistant fabric, quick dry high density cushion.

Comes fully assembled, ready to be enjoyed!