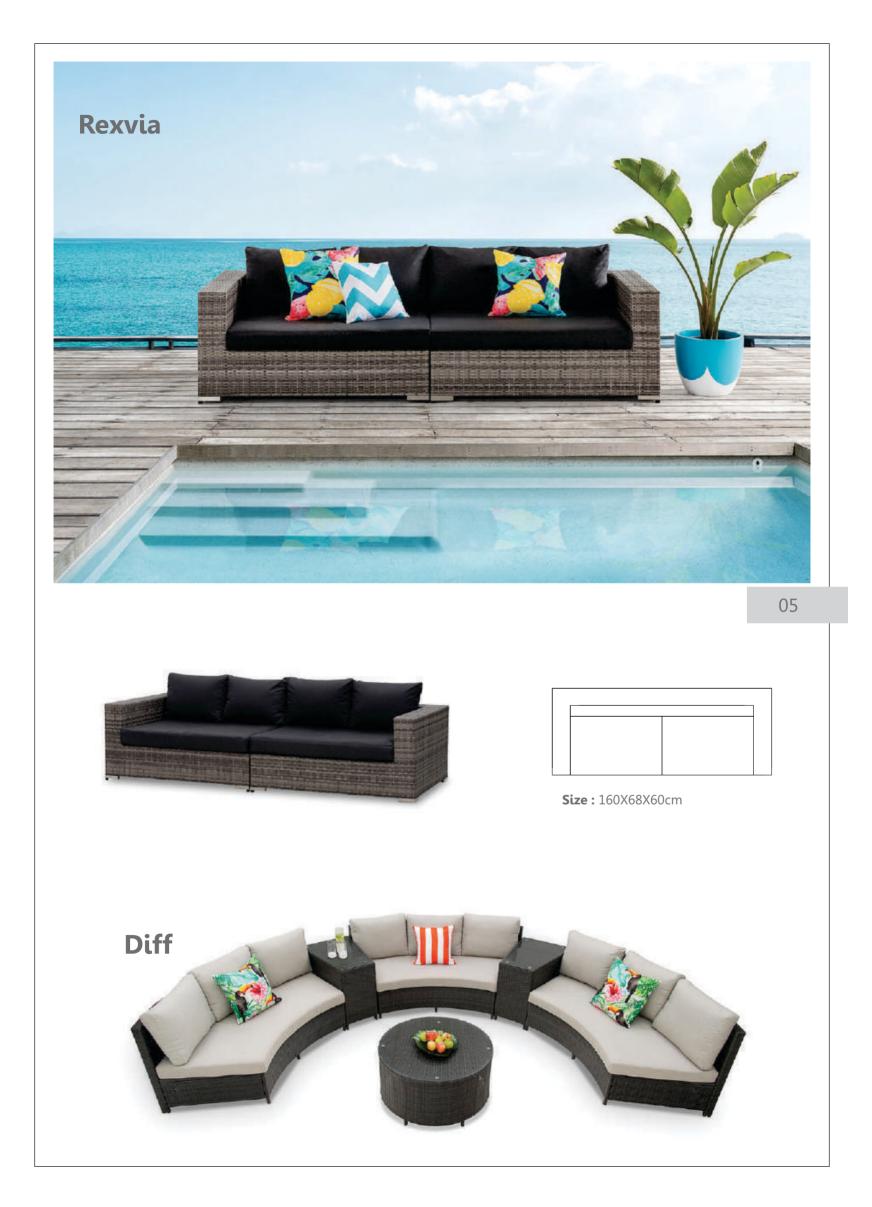

The Sofa, Tea & Dining sets are made of excellent quality materials which assures their sturdiness and are appreciated for their elegant style. This product range possesses a unique blend of aesthetic and modern designs which adds a tinge of creativity to your outdoor space.

**3 Seater Size :** 170X71X63cm

Center Table Size : 95X55X36cm

**2 Seater Size :** 120X71X63cm

**1 Seater Size :** 76X71X63cm

Thick powder coated rust proof aluminium frame.

Hand woven UV resistant and all weather PE Rattan wicker.

8cm water-resistant fabric, quick dry high density cushion.

Comes fully assembled, ready to be enjoyed!