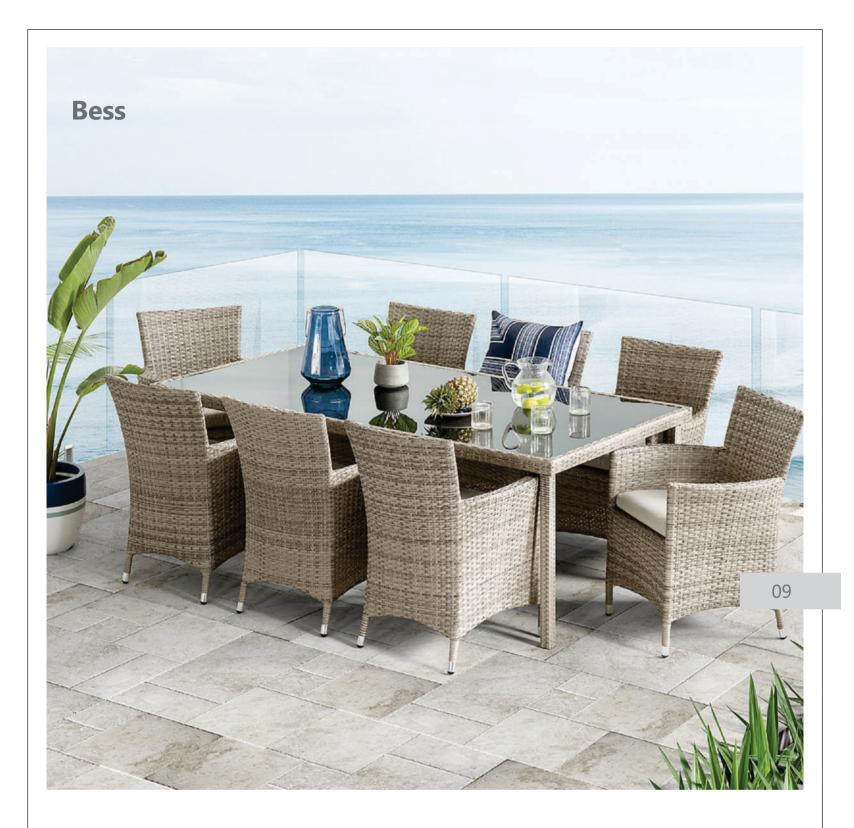

residential and commercial applications.

**Dimensions:-**1x table 180\*80\*75CM 6x armchair 55\*58\*85CM

This 8 seater dining furniture set is great for outdoor dining and entertaining and is a great space saver when not in use.