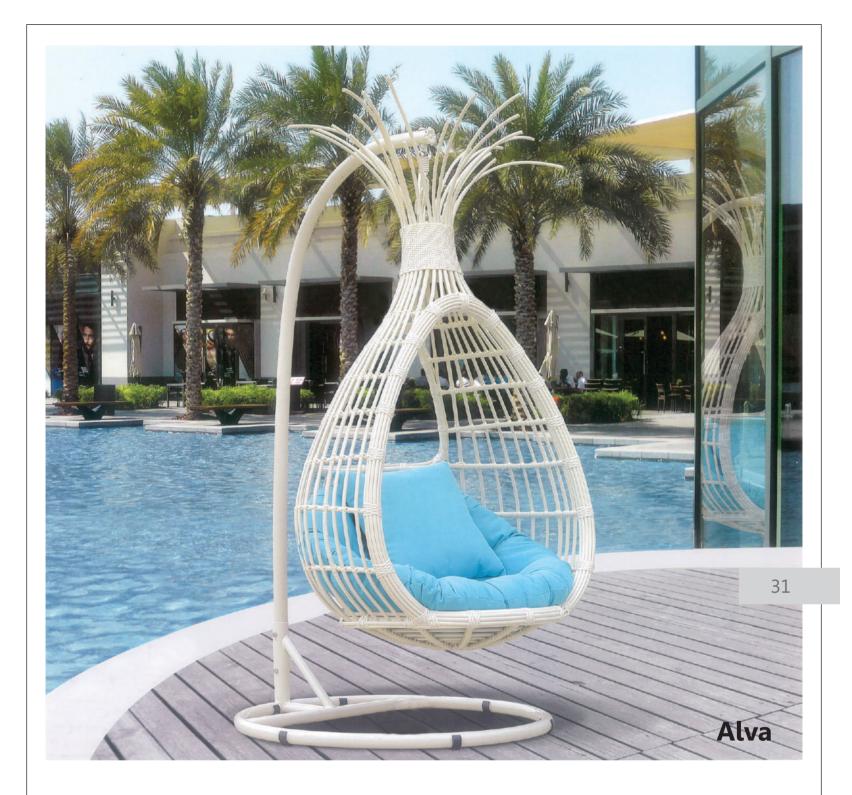

### **ALVA RATTAN SWING CHAIR**

Plastic rattan.

Comes with cushion, for hours of relaxation.

Dimension:1030 W850 H2000mm