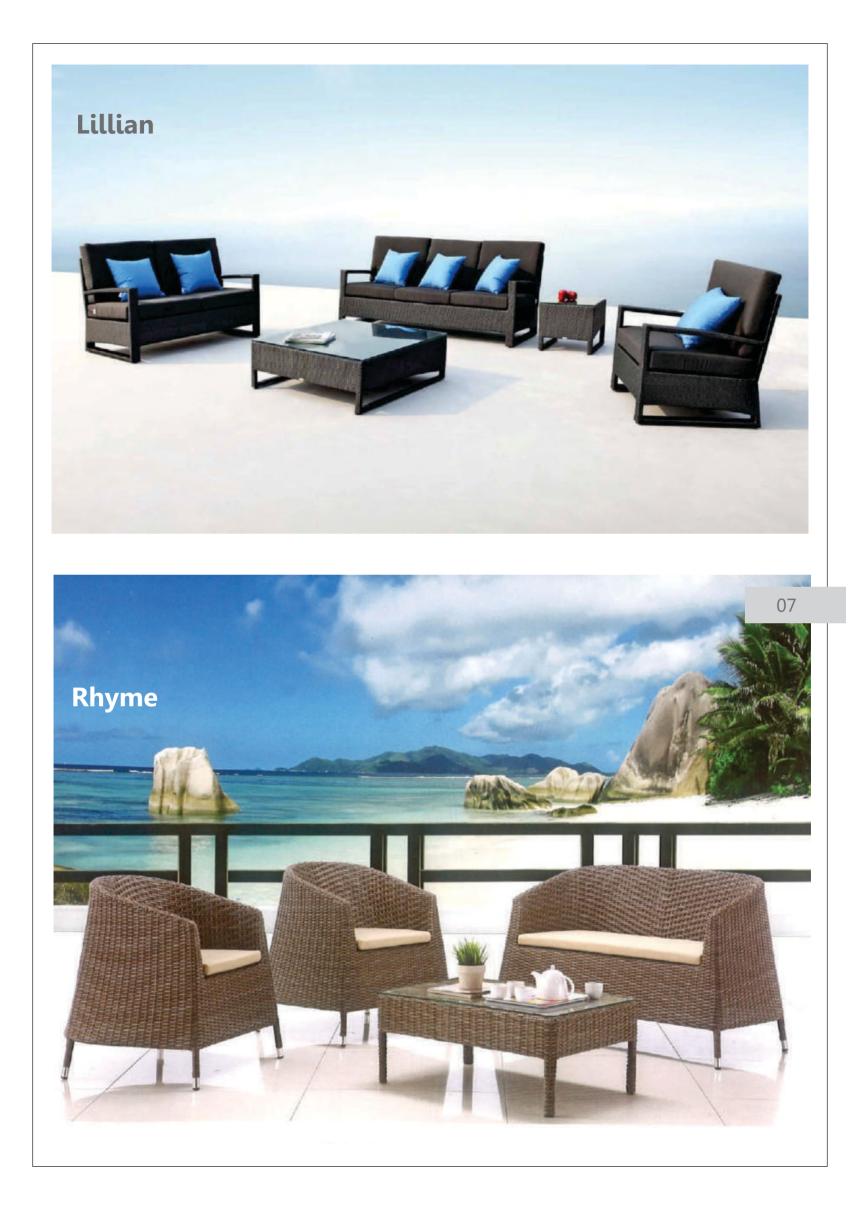

The Sofa, Tea & Dining sets are made of excellent quality materials which assures their sturdiness and are appreciated for their elegant style. This product range possesses a unique blend of aesthetic and modern designs which adds a tinge of creativity to your outdoor space.