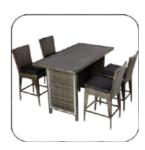

#### **Dimensions:**-

1x table 190\*90\*73CM

8x armchair 55\*58\*85CM

Enjoy the outdoors with this beautiful garden set consisting of :

90cm round table and 4 armchairs.

UV-resistant PE Rattan.

2.0mm Aluminium frame.

5cm Polyester cushion.

6mm thickness glass top.

**Dimensions :-**1x table Ø90\*72CM 4x armchair 56\*56\*86CM

Vanessa outdoor 6 seater dining set is made from PE rattan which

11

makes it easier to maintain.

It provides a comfortable space for you and your family or friends to relax.

It is also suitable for use in restaurant or café.

**Dimensions:-**1x table 150\*80\*75CM 6x armchair 57\*59\*90CM

12

Comfortable.