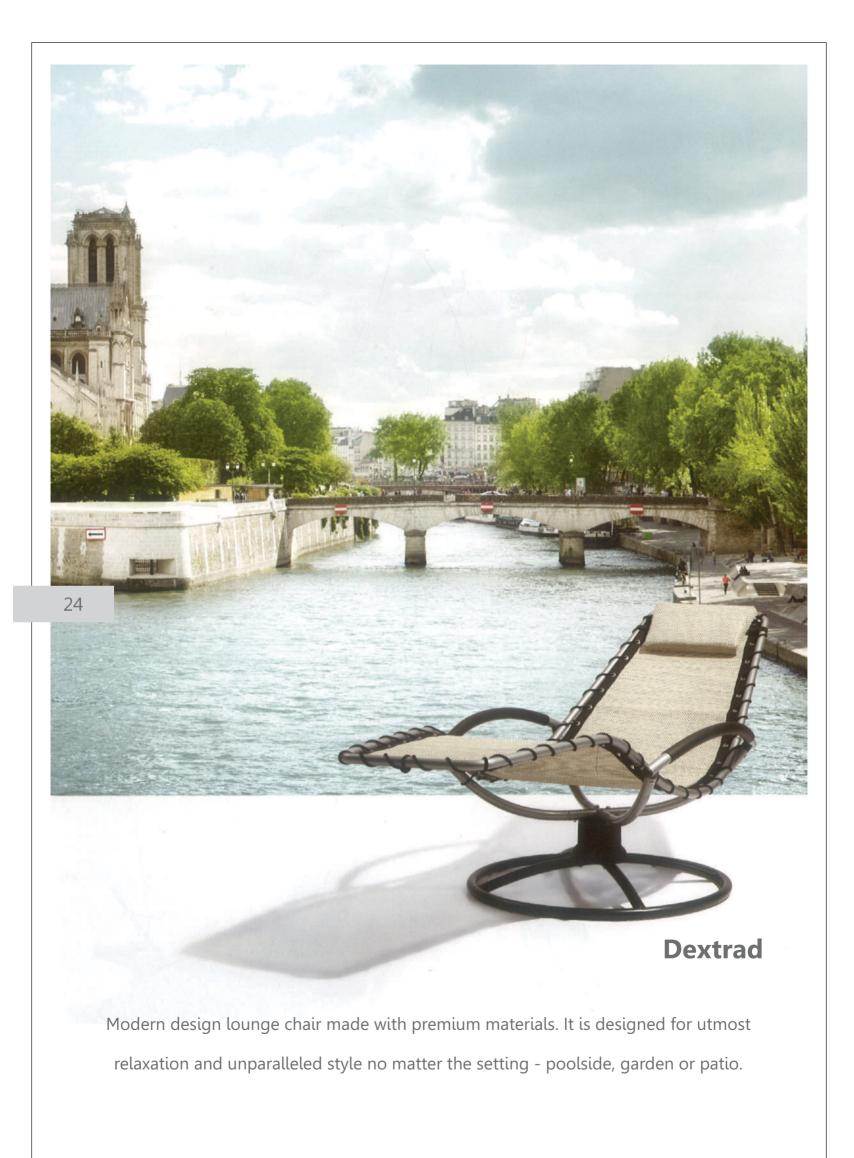

ccessories & Bar Furniture

Sun Beds

### **Pool Loungers**

Give a modern appeal to your patio and deck your poolside with our mesmerizing collection of sun bed and pool loungers and transform it into a space where you can escape your busy life to relax and unwind.



20

Modular design can serve as double daybeds or half round shape lounge seating.

Fully welded & powder coated aluminium frame for rust-proof strength and sturdiness.

Hand-woven synthetic wicker that's durable and weather-resistant.

Cushions are water, mildew and fade resistant.

Hidden zips on the cushions to easily remove the covers for cleaning.









### Brigo



Brigo Lounge Chair is suitable for those who enjoy relaxing beside the pools. It's sleek and contemporary design provides unmatched comfort with style.











Sun Beds & Pool Loungers

#### **Swingers**

Umbrellas & Gazebo

Accessories & Bar Furniture



**Swingers** 

. . . . . . .

03 Swingers

.....

Swingers whether placed in your garden or inside your home

serve an easy atmosphere which helps you to

relax and unwind.





Lucy will give you the absolute comfort with it's rattan swing and cushions. It is very suitable for lounging or book reading in a peaceful garden or pool side.





### **ALVA RATTAN SWING CHAIR**

Plastic rattan.

Comes with cushion, for hours of relaxation.

Dimension:1030 W850 H2000mm







#### Portable and Adjustable Sun Shade Umbrella.

This particular product is light weight and portable.

It is easy to assemble and takes almost no time to set it up.

It is sturdy and durable withstanding any weather c