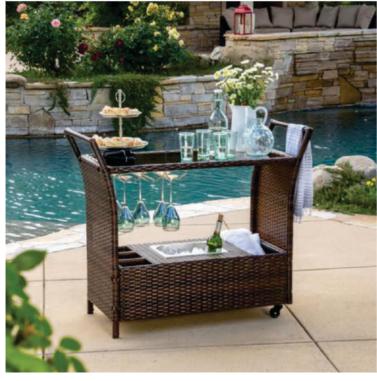

20

**Bar Furniture** 

This exquisite piece of bar furniture is the perfect unit for your outdoor parties. It can accommodate all the party necessities so that everything is in one place.

Hand-woven PE wicker that's durable and weather-resistant.

Cushions are water-resistant.

Hidden zips on the cushions to easily remove the covers for cleaning.

- 1 Alan
- 2 Blake
- 3 Colin
- 4 Sean
- 5 Wiatt