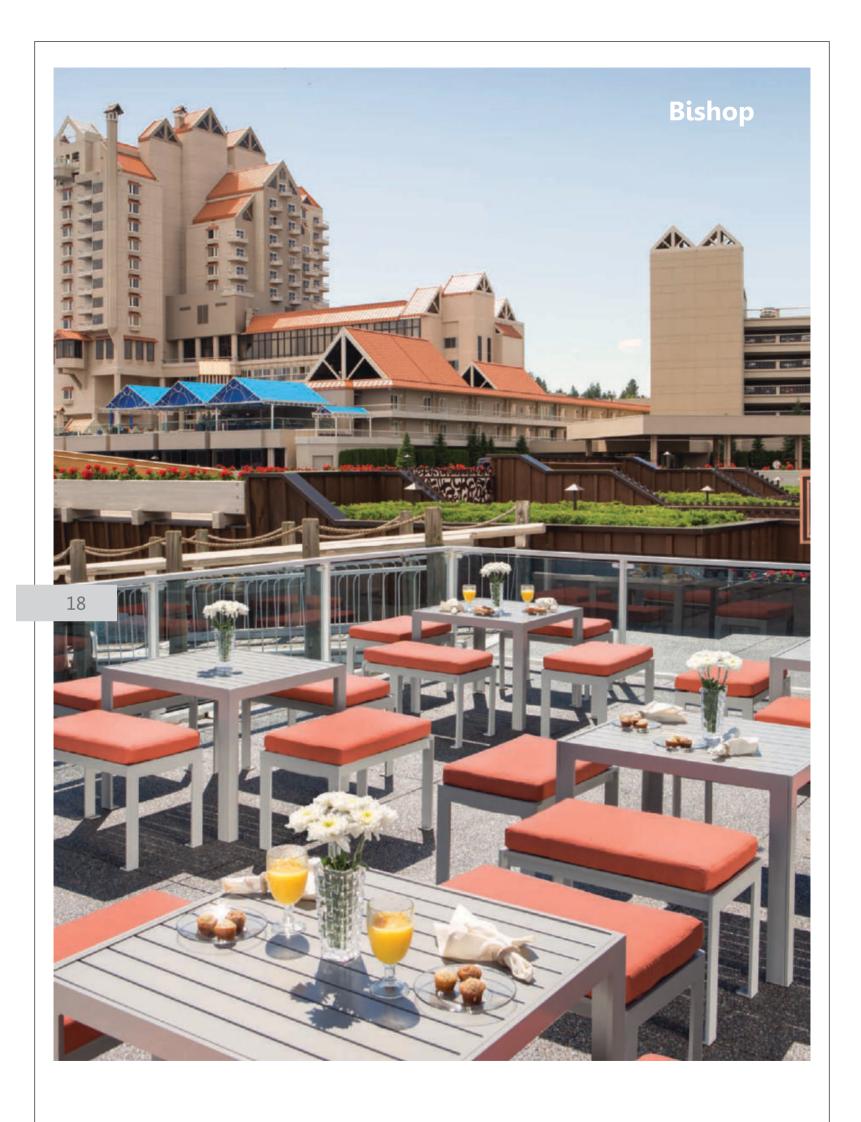

180\*80\*75CM 6x armchair 55\*58\*85CM



This 8 seater dining furniture set is great for outdoor dining and entertaining and is a great space saver when not in use.

Demonstrating a trendy design and style, this outdoor furniture features pull-out ottomans under dining chairs. Soft ivory cushions provide ultimate comfort. Ideal for Indian courtyards!

UV-resistant PE Rattan. 1.5mm Aluminium frame. 5cm Polyester Waterproof cushion. 6mm thickness glass top.

#### **Dimensions:-**

4x Chairs : 58x55x70CM 4x Ottoman : 50x50x35CM 1xTable : 120x120x75CM



Moulded poly propylene product in knock down condition.

This modern chair delivers a cozy look and feel. It can withstand

heat and light, in addition to being anti-mildew, colorfast,

water repellant, UV resistant and easy to clean.











Sun Beds & Pool Loungers Swingers Umbrellas & Gazebo Accessories & Bar Furniture

Sun Beds

### **Pool Loungers**

Give a modern appeal to your patio and deck your poolside with our mesmerizing collection of sun bed and pool loungers and transform it into a space where you can escape your busy life to relax and unwind.



20

Modular design can serve as double daybeds or half round shape lounge seating.

Fully welded & powder coated aluminium frame for rust-proof strength and sturdiness.

Hand-woven synthetic wicker that's durable and weather-resistant.

Cushions are water, mildew and fade resistant.

Hidden zips on the cushions to easily remove the covers for cleaning.









### Brigo



Brigo Lounge Chair is suitable for those who enjoy relaxing beside the pools. It's sleek and co