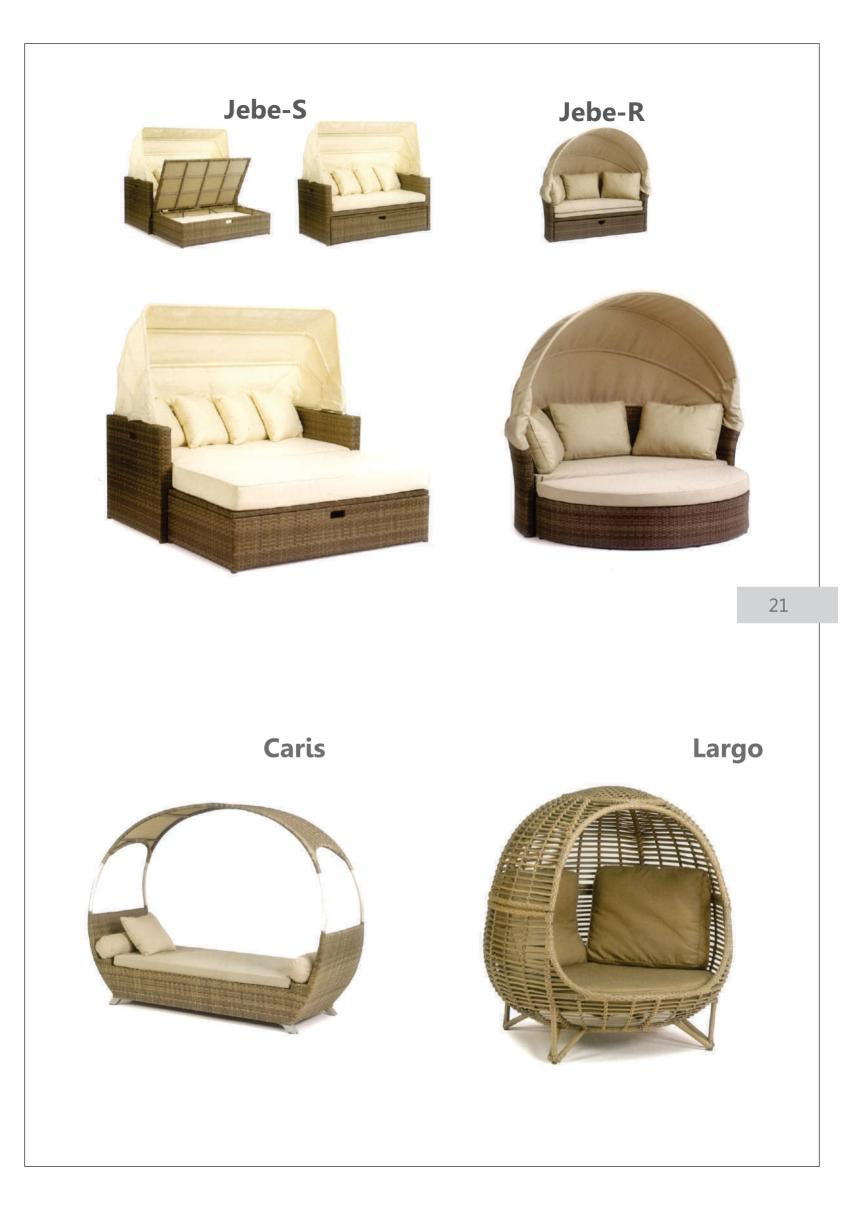

and light, in addition to being anti-mildew, colorfast,

water repellant, UV resistant and easy to clean.











Sun Beds & Pool Loungers Swingers Umbrellas & Gazebo Accessories & Bar Furniture

Sun Beds

### **Pool Loungers**

Give a modern appeal to your patio and deck your poolside with our mesmerizing collection of sun bed and pool loungers and transform it into a space where you can escape your busy life to relax and unwind.



20

Modular design can serve as double daybeds or half round shape lounge seating.

Fully welded & powder coated aluminium frame for rust-proof strength and sturdiness.

Hand-woven synthetic wicker that's durable and weather-resistant.

Cushions are water, mildew and fade resistant.

Hidden zips on the cushions to easily remove the covers for cleaning.









### Brigo



Brigo Lounge Chair is suitable for those who enjoy relaxing beside the pools. It's sleek and contemporary design provides unmatched comfort with style.











Sun Beds & Pool Loungers

#### **Swingers**

Umbrellas & Gazebo

Accessories & Bar Furniture



**Swingers** 

. . . . . . .

03 Swingers

.....

Swingers whether placed in your garden or inside your home

serve an easy atmosphere which helps you to

relax and unwind.





Lucy will give you the absolute comfort with it's rattan swing and cushions. It is very suitable for lounging or book reading in a peaceful garden or pool side.





### **ALVA RATTAN SWING CHAIR**

Plastic rattan.

Comes with cushion, for hours of relaxation.

Dimension:1030 W850 H2000mm







#### Portable and Adjustable Sun Shade Umbrella