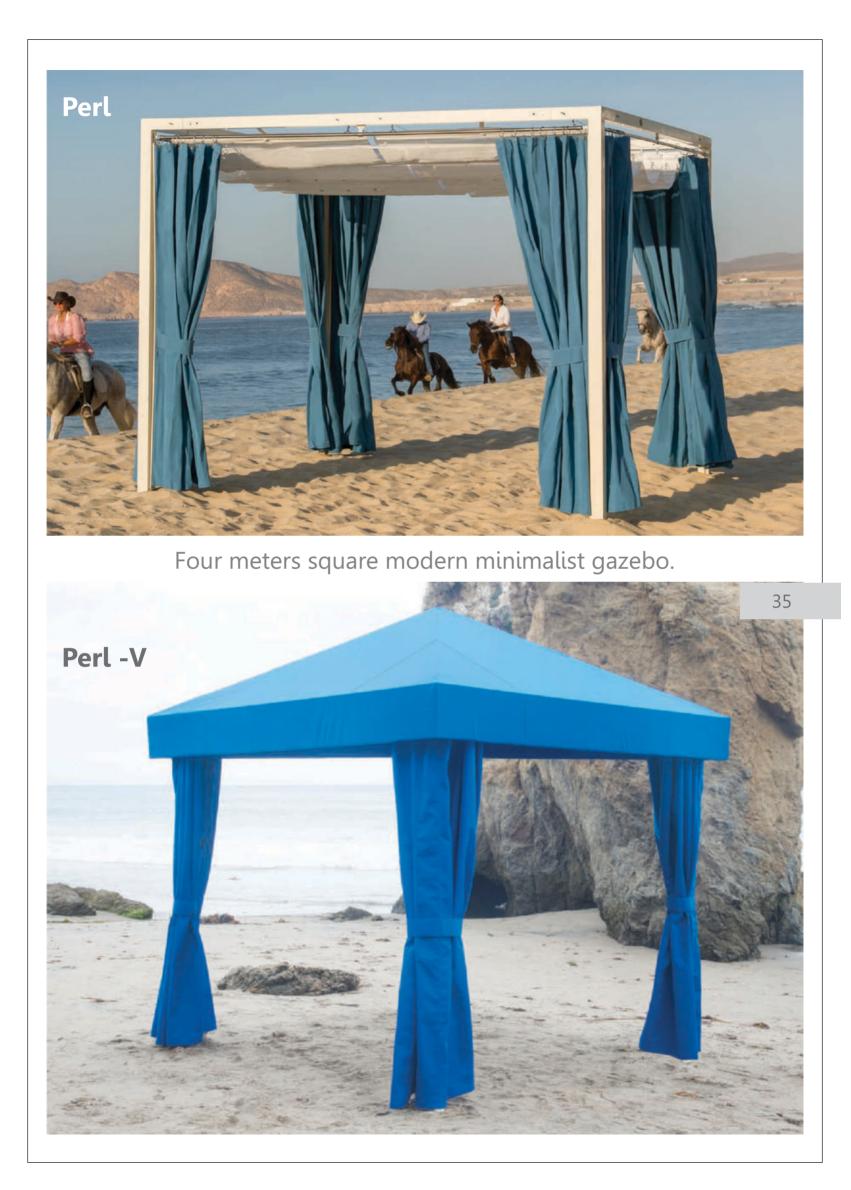

ur garden or inside your home

serve an easy atmosphere which helps you to

relax and unwind.





Lucy will give you the absolute comfort with it's rattan swing and cushions. It is very suitable for lounging or book reading in a peaceful garden or pool side.





### **ALVA RATTAN SWING CHAIR**

Plastic rattan.

Comes with cushion, for hours of relaxation.

Dimension:1030 W850 H2000mm







#### Portable and Adjustable Sun Shade Umbrella.

This particular product is light weight and portable.

It is easy to assemble and takes almost no time to set it up.

It is sturdy and durable withstanding any weather condition.

It is made from hard quality material and hence it is perfect for prolong use.

You can also adjust the angle and bend the umbrella in different direction as per your need.



Accessories

### **Bar Furniture**

Our outdoor units are designed in spectacular patterns and shapes adding a beautiful touch to your outdoor space. Bar furniture compliments your outdoor space and make to your perfect spot for your get-togethers and parties. ccessories

20

**Bar Furniture** 





This exquisite piece of bar furniture is the perfect unit for your outdoor parties. It can accommodate all the party necessities so that everything is in one place.





Hand-woven PE wicker that's durable and weather-resistant.

Cushions are water-resistant.

Hidden zips on the cushions to easily remove the covers for cleaning.



- 1 Alan
- 2 Blake
- 3 Colin
- 4 Sean
- 5 Wiatt

### ARRAY DAYBED

The Array Daybed requires some assembly. Assembly consists of one lower bed frame, 4 posts, one