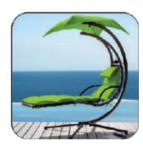

20

Modular design can serve as double daybeds or half round shape lounge seating.

Fully welded & powder coated aluminium frame for rust-proof strength and sturdiness.

Hand-woven synthetic wicker that's durable and weather-resistant.

Cushions are water, mildew and fade resistant.

Hidden zips on the cushions to easily remove the covers for cleaning.

### Brigo

Brigo Lounge Chair is suitable for those who enjoy relaxing beside the pools. It's sleek and contemporary design provides unmatched comfort with style.

Sun Beds & Pool Loungers