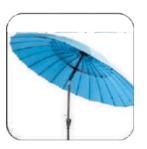

#### Portable and Adjustable Sun Shade Umbrella.

This particular product is light weight and portable.

It is easy to assemble and takes almost no time to set it up.

It is sturdy and durable withstanding any weather condition.

It is made from hard quality material and hence it is perfect for prolong use.

You can also adjust the angle and bend the umbrella in different direction as per your need.

Accessories