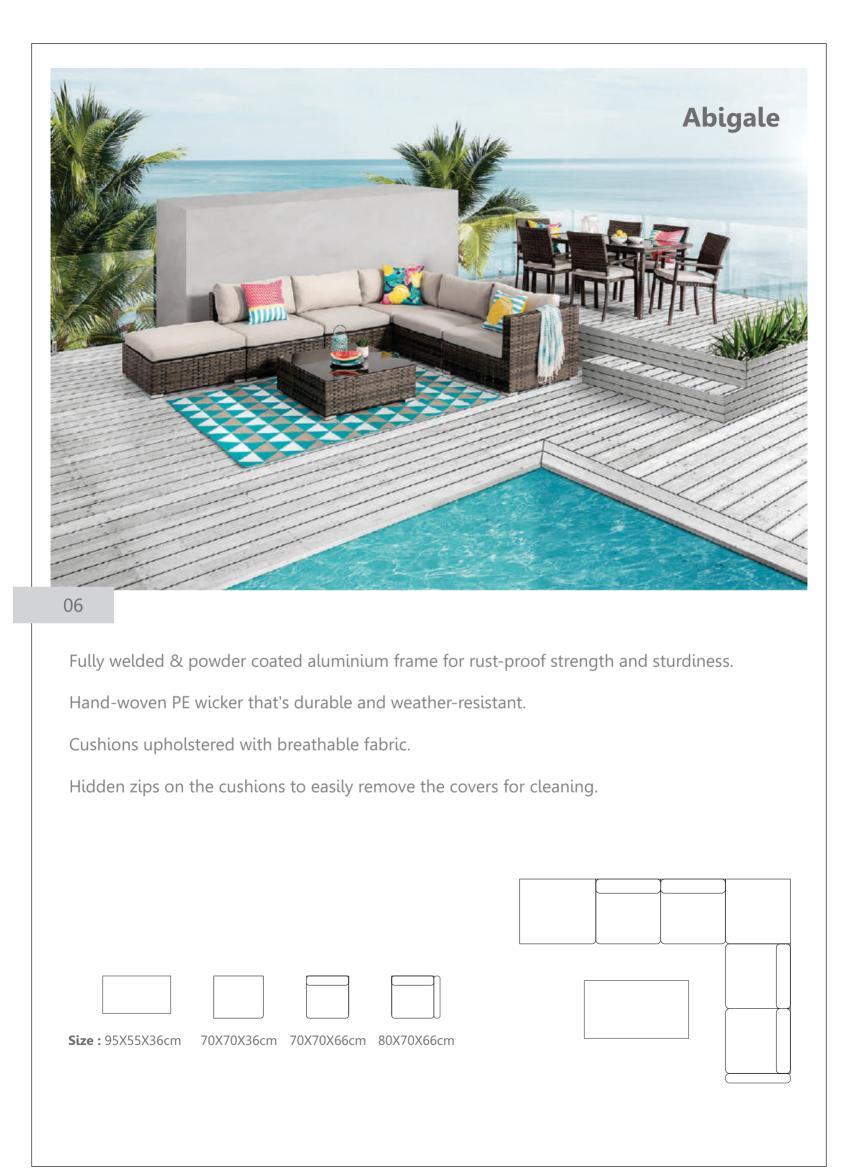

The Sofa, Tea & Dining sets are made of excellent quality materials which assures their sturdiness and are appreciated for their elegant style. This product range possesses a unique blend of aesthetic and modern designs which adds a tinge of creativity to your outdoor space.

#### **Dimensions:-**

Sofa left part W100\*D72\*H77 Sofa right part | W100\*D72\*H77 | Single Sofa W76 \*D72\*H77 Ottoman W60\*L60\*H45cm | Coffee Table W60\*L60\*H40cm