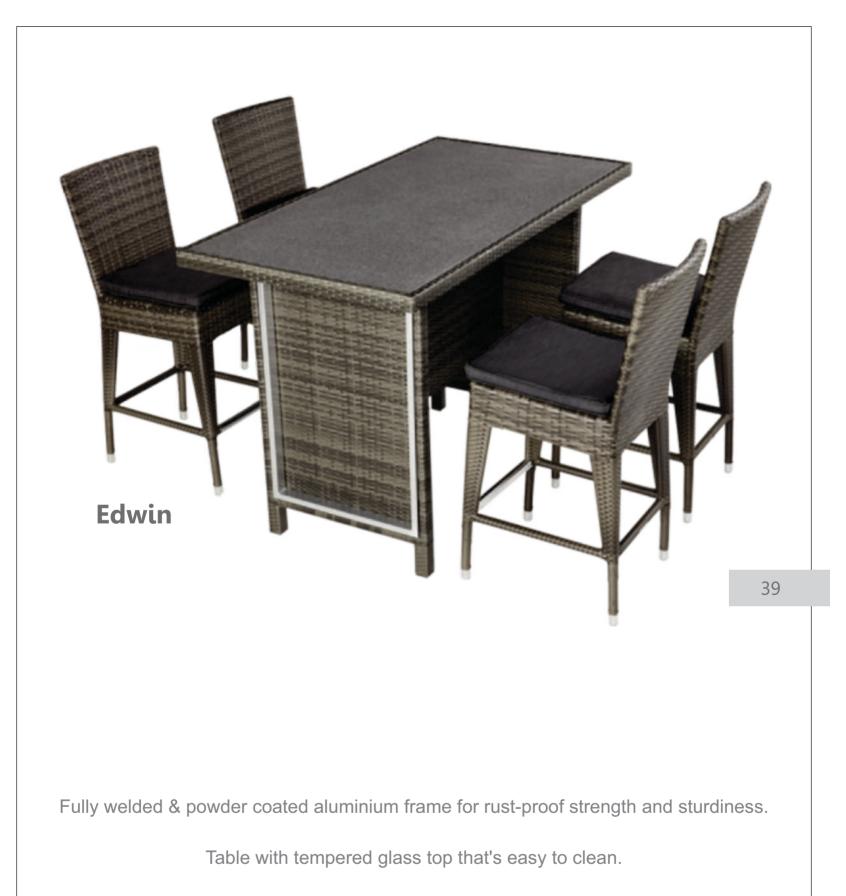

#### **Dimensions:**-

1x table 190\*90\*73CM

8x armchair 55\*58\*85CM

Enjoy the outdoors with this beautiful garden set consisting of :

90cm round table and 4 armchairs.

UV-resistant PE Rattan.

2.0mm Aluminium frame.